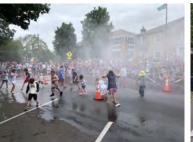

# CAMAS DAYS PHOTO GALLERY

THURSDAY, AUGUST 18 - 5:00 - 7:00 PM NW Sports Physical Therapy invites you to join us as we celebrate our expansion in the Camas community with our newest clinic. Meet our team, tour the clinic, and enjoy light refreshments.