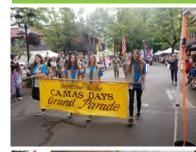

# CAMAS DAYS PHOTO GALLERY

THURSDAY, AUGUST 18 - 5:00 - 7:00 PM NW Sports Physical Therapy invites you to join us as we celebrate our expansion in the Camas community with our newest clinic. Meet our team, tour the clinic, and enjoy light refreshments.