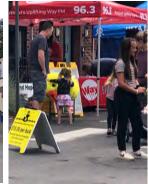

# CAMAS DAYS PHOTO GALLERY

THURSDAY, AUGUST 18 - 5:00 - 7:00 PM NW Sports Physical Therapy invites you to join us as we celebrate our expansion in the Camas community with our newest clinic. Meet our team, tour the clinic, and enjoy light refreshments.