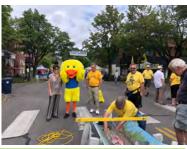

# CAMAS DAYS PHOTO GALLERY

THURSDAY, AUGUST 18 - 5:00 - 7:00 PM NW Sports Physical Therapy invites you to join us as we celebrate our expansion in the Camas community with our newest clinic. Meet our team, tour the clinic, and enjoy light refreshments.